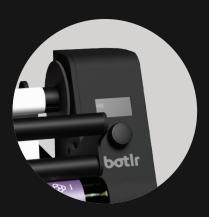

Its Wide OLED-Screen displays instructions for perfect label application, and the integrated sensors provide live response when required.

## **Patented Technology**

Botlr's technology measures the diameter of the presented bottle or cylindrical object automatically