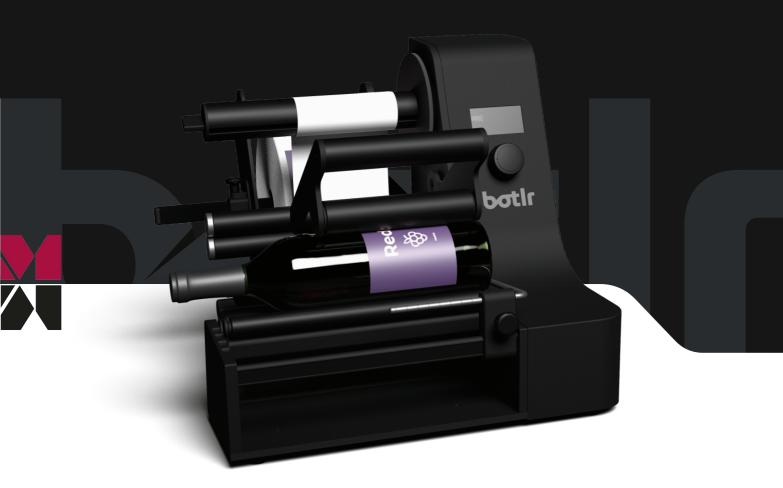

# Are you ready to evolve?

Meet Botlr. The most innovative labelling machine on the market.

Good day to you, I'm your Botlr.

# Good day to you. I'm your Botir

Meet Botlr. The most innovative labelling machine on the market. Botlr believes that no-one should spend hours adjusting settings and measurements. When you take Botlr out of the box, he will be immediately ready to use. That's our no-nonsense philosophy.

Botlr ensures **perfect label positioning**, from the first label up until the last. Its capacity to automatically calculate the position of the second label precisely 180° opposite of the first one, makes him one of a kind.

Its Wide OLED-Screen displays instructions for perfect label application, and the integrated sensors provide live response when required.

# Smart, as a good butler should be.

a slightly broader sealing cover, something no other bottle labelling machine can match.

Up to **300 mm** 

label roll diameter

Up to 120 mm bottle diameter

## Botlr's intelligent engineering allows you to label any bottle or cylindrical object, without any length restrictions. It also supports containers with