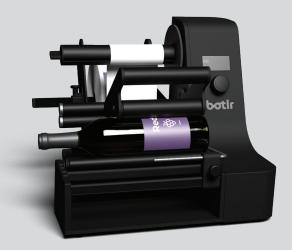

# Are you ready to evolve?

Meet Botlr. The most innovative labelling machine on the market.

Good day to you, I'm your Botlr.

# Good day to you. I'm your Botir

Meet Botlr. The most innovative labelling machine on the market. Botlr believes that no-one should spend hours adjusting settings and measurements. When you take Botlr out of the box, he will be immediately ready to use. That's our no-nonsense philosophy.

Botlr ensures **perfect label positioning**, from the first label up until the last. Its capacity to automatically calculate the position of the second label precisely 180° opposite of the first one, makes him one of a kind.

Its Wide OLED-Screen displays instructions for perfect label application, and the integrated sensors provide live response when required.